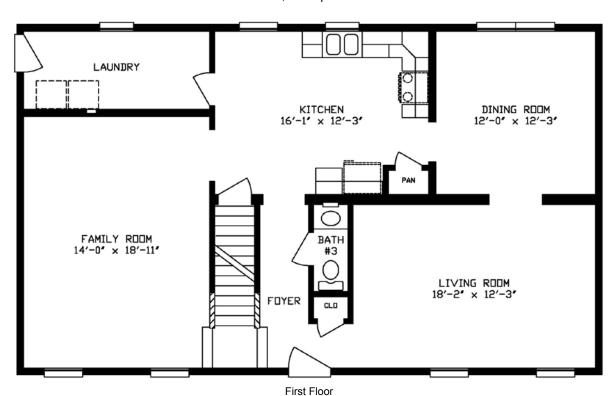

2628 Alpine 2-Story 166

1,474 Sq. Ft. First Floor

2628 Alpine 2-Story 168

1,474 Sq. Ft. First Floor

2632 Alpine 2-Story 170

1,685 Sq. Ft. First Floor

**2628 Alpine 2-Story 166** 

1,474 Sq. Ft. Second Floor