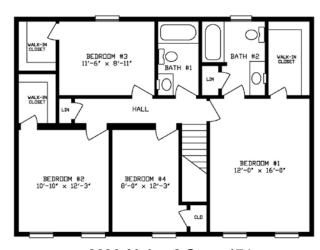

2628 Alpine 2-Story 166

1,474 Sq. Ft. First Floor

2628 Alpine 2-Story 168

1,474 Sq. Ft. First Floor

2632 Alpine 2-Story 170

1,685 Sq. Ft. First Floor

**2628 Alpine 2-Story 166** 

1,474 Sq. Ft. Second Floor