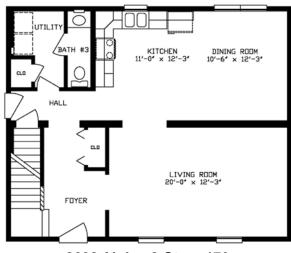

2628 Alpine 2-Story 168

1,474 Sq. Ft. Second Floor

2632 Alpine 2-Story 170

1,685 Sq. Ft. Second Floor

**2632 Alpine 2-Story 172** 1,685 Sq. Ft. First Floor

**2632 Alpine 2-Story 172** 1,685 Sq. Ft. Second Floor