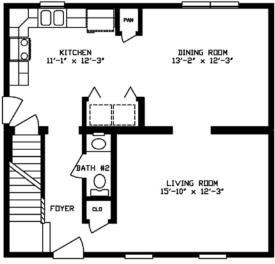

2628 Alpine 2-Story 166

1,474 Sq. Ft. First Floor

2628 Alpine 2-Story 168

1,474 Sq. Ft. First Floor

2632 Alpine 2-Story 170

1,685 Sq. Ft. First Floor

**2628 Alpine 2-Story 166** 

1,474 Sq. Ft. Second Floor