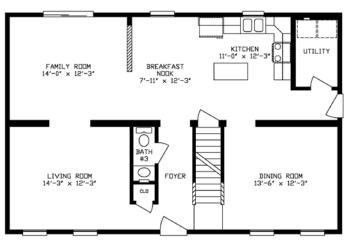

2628 Alpine 2-Story 168

1,474 Sq. Ft. Second Floor

2632 Alpine 2-Story 170

1,685 Sq. Ft. Second Floor

**2632 Alpine 2-Story 172** 1,685 Sq. Ft. First Floor

**2632 Alpine 2-Story 172** 1,685 Sq. Ft. Second Floor