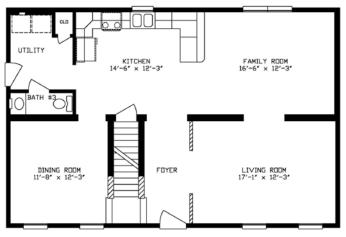

2628 Alpine 2-Story 166

1,474 Sq. Ft. First Floor

2628 Alpine 2-Story 168

1,474 Sq. Ft. First Floor

2632 Alpine 2-Story 170

1,685 Sq. Ft. First Floor

**2628 Alpine 2-Story 166** 

1,474 Sq. Ft. Second Floor