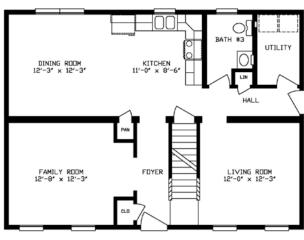

2628 Alpine 2-Story 166

1,474 Sq. Ft. First Floor

2628 Alpine 2-Story 168

1,474 Sq. Ft. First Floor

2632 Alpine 2-Story 170

1,685 Sq. Ft. First Floor

**2628 Alpine 2-Story 166** 

1,474 Sq. Ft. Second Floor