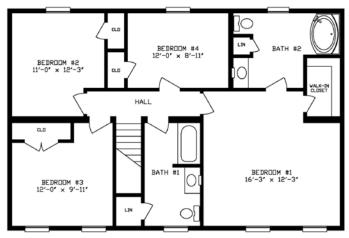

2628 Alpine 2-Story 166

1,474 Sq. Ft. First Floor

2628 Alpine 2-Story 168

1,474 Sq. Ft. First Floor

2632 Alpine 2-Story 170

1,685 Sq. Ft. First Floor

**2628 Alpine 2-Story 166** 

1,474 Sq. Ft. Second Floor