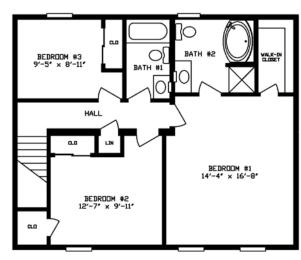

**2636 Alpine 2-Story 174** 1,896 Sq. Ft. First Floor

2636 Alpine 2-Story 174 1,896 Sq. Ft. Second Floor

**2636 Alpine 2-Story 176** 1,896 Sq. Ft. First Floor

**2636 Alpine 2-Story 176** 1,896 Sq. Ft. Second Floor