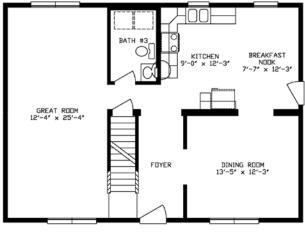

2628 Alpine 2-Story 168

1,474 Sq. Ft. Second Floor

2632 Alpine 2-Story 170

1,685 Sq. Ft. Second Floor

**2632 Alpine 2-Story 172** 1,685 Sq. Ft. First Floor

**2632 Alpine 2-Story 172** 1,685 Sq. Ft. Second Floor