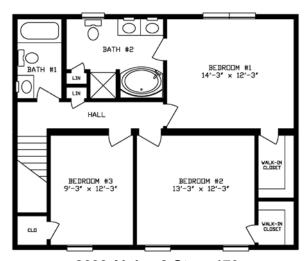

2628 Alpine 2-Story 168

1,474 Sq. Ft. Second Floor

2632 Alpine 2-Story 170

1,685 Sq. Ft. Second Floor

**2632 Alpine 2-Story 172** 1,685 Sq. Ft. First Floor

**2632 Alpine 2-Story 172** 1,685 Sq. Ft. Second Floor