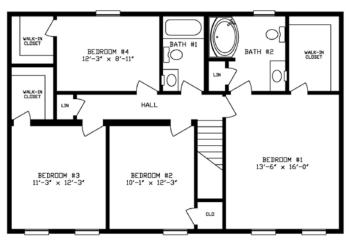

2628 Alpine 2-Story 168

1,474 Sq. Ft. Second Floor

2632 Alpine 2-Story 170

1,685 Sq. Ft. Second Floor

**2632 Alpine 2-Story 172** 1,685 Sq. Ft. First Floor

**2632 Alpine 2-Story 172** 1,685 Sq. Ft. Second Floor