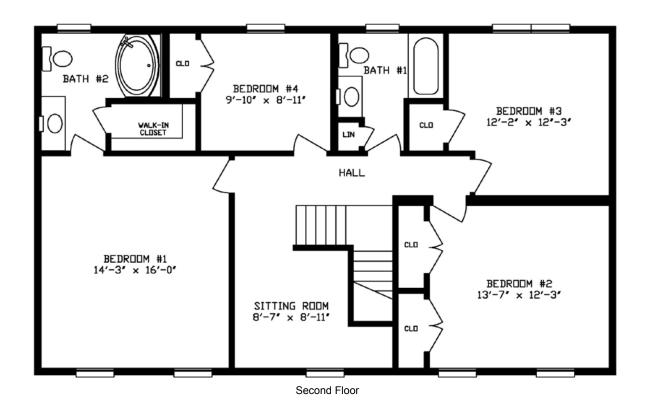

2628 Alpine 2-Story 168

1,474 Sq. Ft. Second Floor

2632 Alpine 2-Story 170

1,685 Sq. Ft. Second Floor

**2632 Alpine 2-Story 172** 1,685 Sq. Ft. First Floor

**2632 Alpine 2-Story 172** 1,685 Sq. Ft. Second Floor