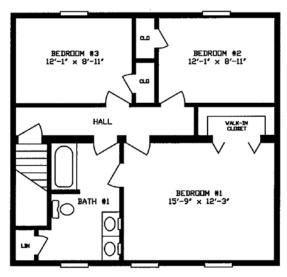

2628 Alpine 2-Story 166

1,474 Sq. Ft. First Floor

2628 Alpine 2-Story 168

1,474 Sq. Ft. First Floor

2632 Alpine 2-Story 170

1,685 Sq. Ft. First Floor

**2628 Alpine 2-Story 166** 

1,474 Sq. Ft. Second Floor