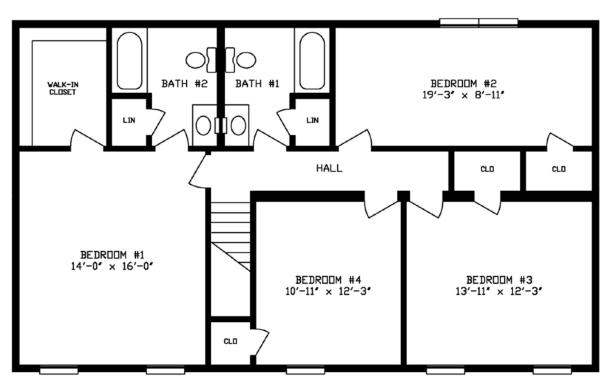

2628 Alpine 2-Story 166

1,474 Sq. Ft. First Floor

2628 Alpine 2-Story 168

1,474 Sq. Ft. First Floor

2632 Alpine 2-Story 170

1,685 Sq. Ft. First Floor

**2628 Alpine 2-Story 166** 

1,474 Sq. Ft. Second Floor

2628 Alpine 2-Story 168

1,474 Sq. Ft. Second Floor

2632 Alpine 2-Story 170

1,685 Sq. Ft. Second Floor

**2632 Alpine 2-Story 172** 1,685 Sq. Ft. First Floor

**2632 Alpine 2-Story 172** 1,685 Sq. Ft. Second Floor