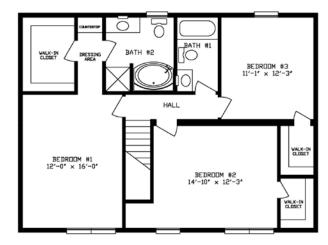

2628 Alpine 2-Story 168

1,474 Sq. Ft. Second Floor

2632 Alpine 2-Story 170

1,685 Sq. Ft. Second Floor

**2632 Alpine 2-Story 172** 1,685 Sq. Ft. First Floor

**2632 Alpine 2-Story 172** 1,685 Sq. Ft. Second Floor