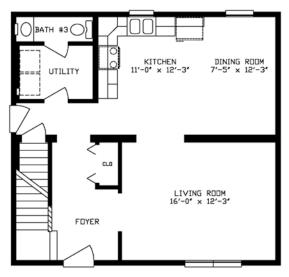

2628 Alpine 2-Story 166

1,474 Sq. Ft. First Floor

2628 Alpine 2-Story 168

1,474 Sq. Ft. First Floor

2632 Alpine 2-Story 170

1,685 Sq. Ft. First Floor

**2628 Alpine 2-Story 166** 

1,474 Sq. Ft. Second Floor