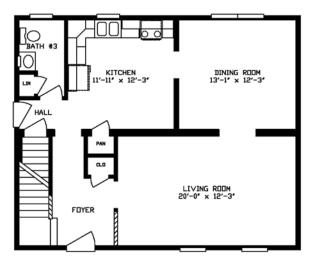

2628 Alpine 2-Story 166

1,474 Sq. Ft. First Floor

2628 Alpine 2-Story 168

1,474 Sq. Ft. First Floor

2632 Alpine 2-Story 170

1,685 Sq. Ft. First Floor

**2628 Alpine 2-Story 166** 

1,474 Sq. Ft. Second Floor