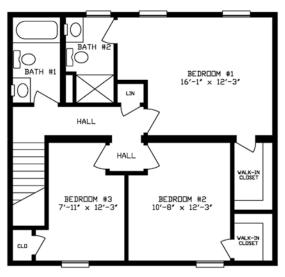

2628 Alpine 2-Story 166

1,474 Sq. Ft. First Floor

2628 Alpine 2-Story 168

1,474 Sq. Ft. First Floor

2632 Alpine 2-Story 170

1,685 Sq. Ft. First Floor

**2628 Alpine 2-Story 166** 

1,474 Sq. Ft. Second Floor

2628 Alpine 2-Story 168

1,474 Sq. Ft. Second Floor

2632 Alpine 2-Story 170

1,685 Sq. Ft. Second Floor

**2632 Alpine 2-Story 172** 1,685 Sq. Ft. First Floor

**2632 Alpine 2-Story 172** 1,685 Sq. Ft. Second Floor