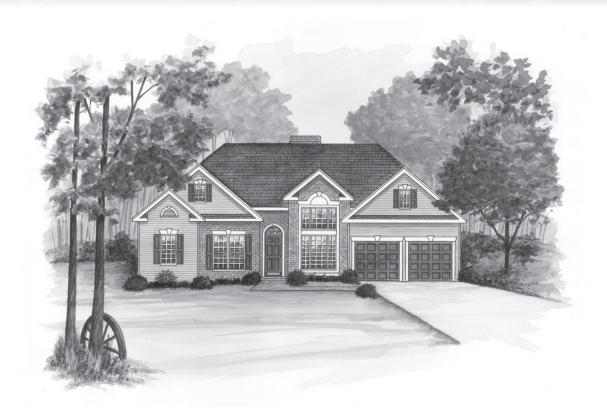

Cape Romain 1815 Sq. Ft.

Extraordinary attention has been focused on the special details of this impressive home. A hip roof and gable accents give this home a look that will stay in style for decades. The huge central great room makes a wonderful interior focal point for today's living style.