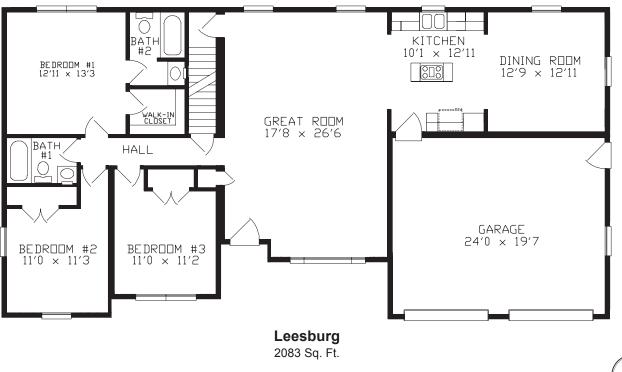

Cape Romain 1815 Sq. Ft.

Extraordinary attention has been focused on the special details of this impressive home. A hip roof and gable accents give this home a look that will stay in style for decades. The huge central great room makes a wonderful interior focal point for today's living style.