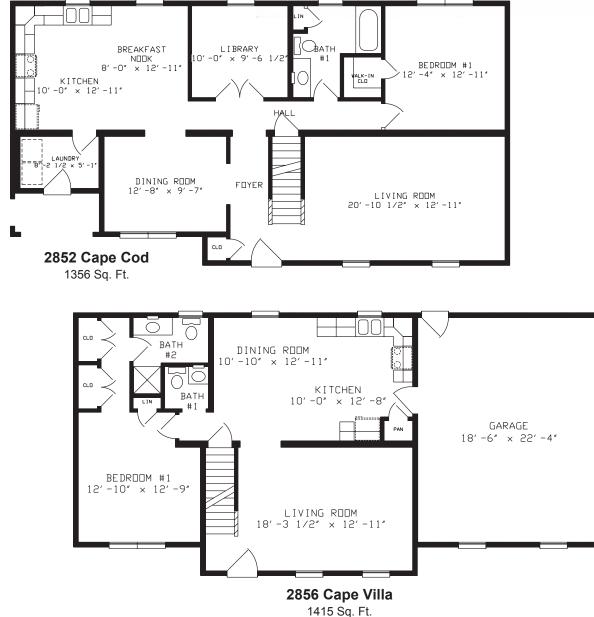

This charming country cape has a very livable floor plan. Dressed with dormers, a sunny breakfast room and a lovely large front porch, this home invites you to truly enjoy country living, wherever you build.