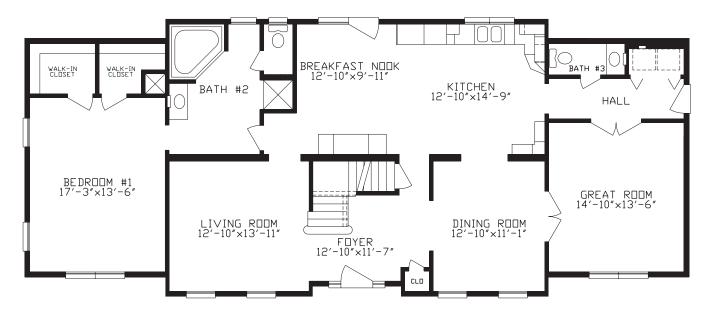

This charming country cape has a very livable floor plan. Dressed with dormers, a sunny breakfast room and a lovely large front porch, this home invites you to truly enjoy country living, wherever you build.