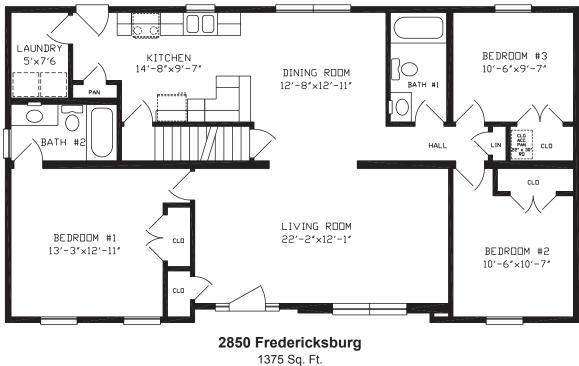

A truly unique style cape with its interesting roof lines and special details. This home has a wonderful floor plan with three bedrooms and a bonus area on the second floor that can be finished when your family is ready.