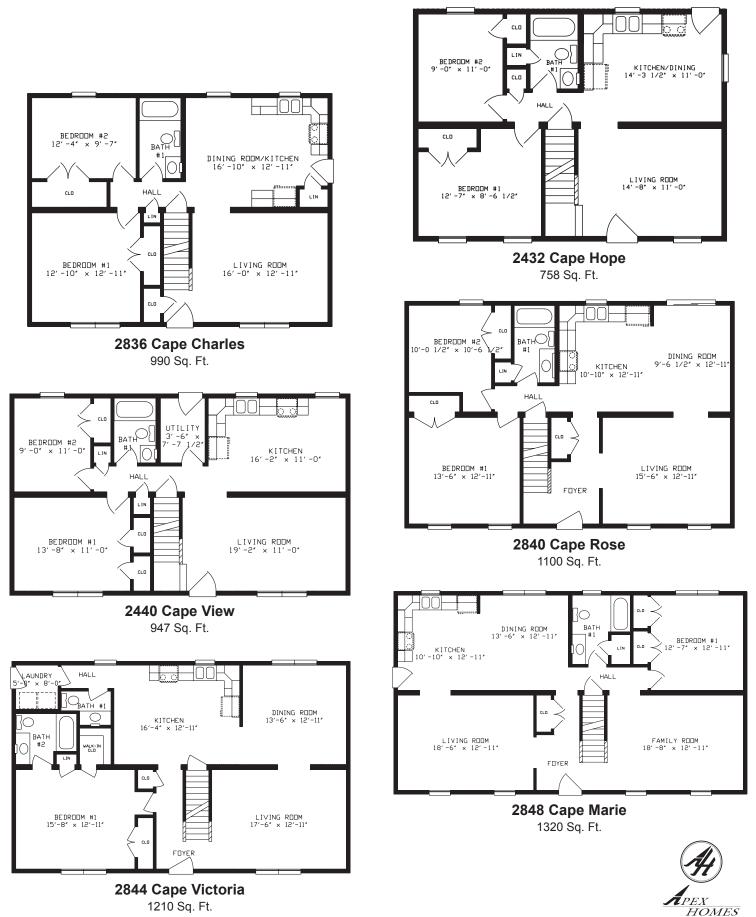

Cape Romain 1815 Sq. Ft.

Extraordinary attention has been focused on the special details of this impressive home. A hip roof and gable accents give this home a look that will stay in style for decades. The huge central great room makes a wonderful interior focal point for today's living style.

A truly unique style cape with its interesting roof lines and special details. This home has a wonderful floor plan with three bedrooms and a bonus area on the second floor that can be finished when your family is ready.