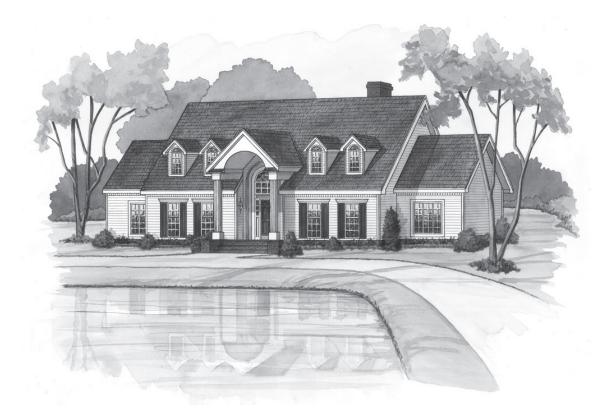

in the second second

1101/11/3

This home is distinctively Southern Country in style. Massive columns frame this magnificent entrance. The arched windows, window grids and dormers add even more interest to this home. This has all the charm of the South.