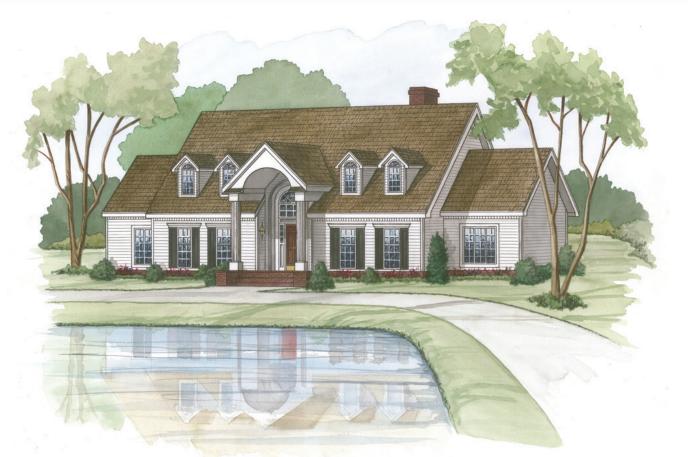

in the second second

1101/11/3

This home is distinctively Southern Country in style. Massive columns frame this magnificent entrance. The arched windows, window grids and dormers add even more interest to this home. This has all the charm of the South.