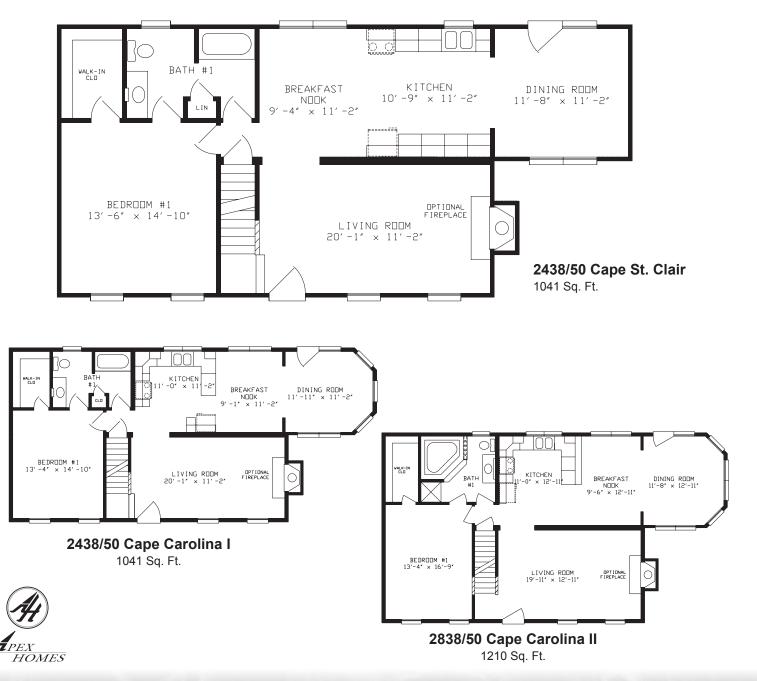

## The Cape

The traditional Cape will always be popular with its charming aesthetics and practical design. This home style allows the home owner the option of completing the top story for additional living space. Dressed with window dormers, this home is sure to be a crowd pleaser.